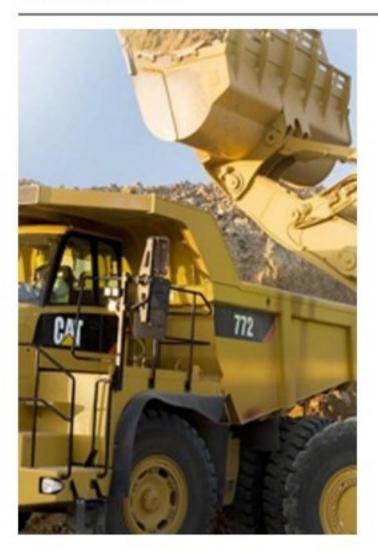

#### **HAULAGE**

Choosing high-performance transportation solutions allows miners to drive overall productivity and efficiency.

#### **CRUSHING & SCREENING**

BH can supply key contract of crushing and screening services for mines, quarries, cement plant & excavation sites.

Loading and haulage are fundamental to both surface and underground mining operations. Miners use loaders and haulage carriers to not only transport the run-of-mine (ROM) ore to the processing area but also remove overburden and waste rocks from the mine site.

Proper fleet selection by determining the suitable type, size, and the required number of loaders and trucks is a strategic mine planning decision that can maximize production efficiency and minimize capital and operational costs.