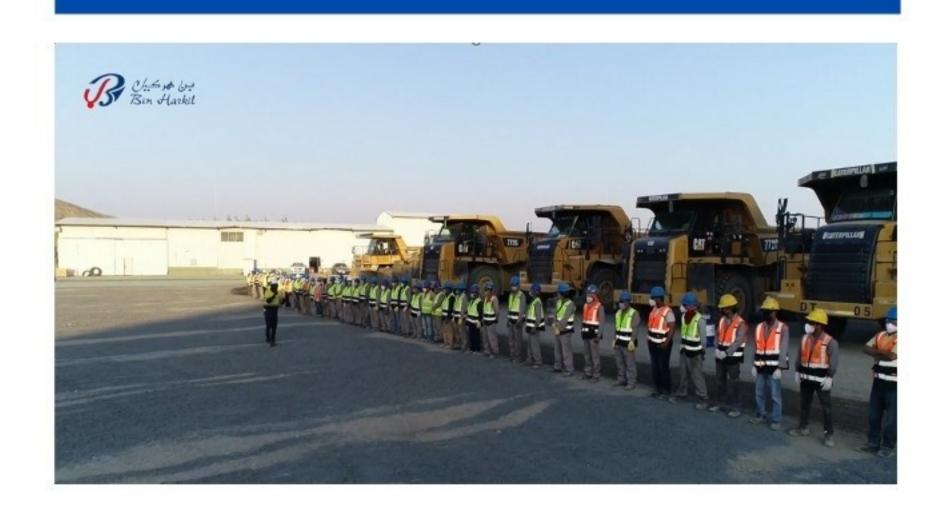

Bin Harkil Co. Ltd. Bin Harkil Co. Ltd. Loading & Hauling Loading & Hauling

#### **HAULAGE**

Choosing high-performance transportation solutions allows miners to drive overall productivity and efficiency.

#### **CRUSHING & SCREENING**

BH can supply key contract of crushing and screening services for mines, quarries, cement plant & excavation sites.

Loading and haulage are fundamental to both surface and underground mining operations. Miners use loaders and haulage carriers to not only transport the run-of-mine (ROM) ore to the processing area but also remove overburden and waste rocks from the mine site.