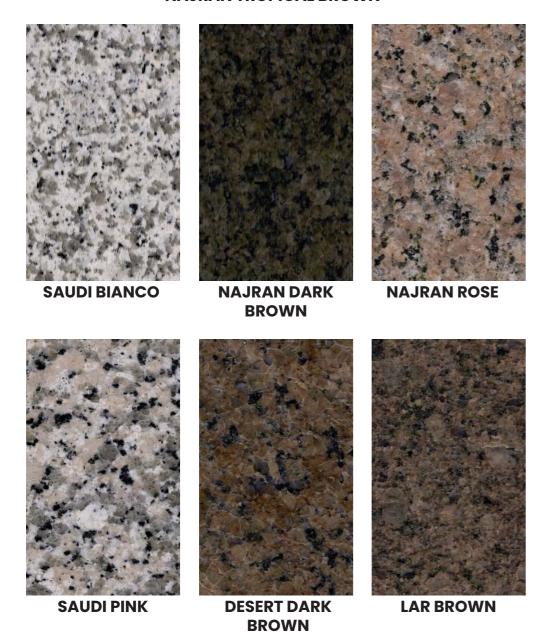

# Our Business: Bin Harkil Granite Factory

Granite is one of the well known igneous rock that can be found on the earth's surface. Because of it's unique composition and its characteristics many manufacturers are searching for the best type of granite to make it into a different object that we can encounter in our daily life. This includes Kitchen counter tops, floors, walls paving stone, curbs, steps and risers.

Najran Tropical Brown is commonly found and the well known granite in Saudi Arabia, particularly in Najran. This granite has a combined brown with a black crystals and a lighter greenish brown.

Bin Harkil Granite Factory has its own quarry site for the Najran Tropical Brown.

Bin Harkil Granite Factory is the latest and youngest plant in Saudi Arabia it has own two quarries located at Bin Askar & Ruwaida in southern and central part of saudia. It has been delicately choosing to provide the client with al high quality products with best finishing ,thel plant is fully mechanized between different machinery to maintain the high productivity which ensures the delivery of the items on time. And our ownership of various granite quarries is giving us full control of the process , quality , and delivery . We valued and appreciated the trust given to us by our local and global customers since the commencement of our activities. Bin

satisfactorily delivered to Kuwait , Qatar , UAE , Oman , & Bahrain . We also havel served customers in Europe , North America, North Africa, and the Indian Continent.

**NAJRAN TROPICAL BROWN** 

#### **GRANITE FINISHES**

\* Honed \* Polished \* Flamed \* Sand Blasted \* Leather Touched \* Bush Hammered \* Flamed & Brushed

BIN HARKIL GRANITE is emerged and recognized as one of the leading manufacturer of Granite with its array of classic products in and out of the kingdom.