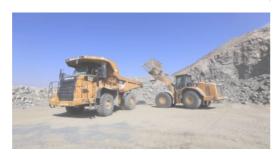

#### **CRUSHING & SCREENING**

BH can supply key contract of crushing and screening services for mines, quarries, cement plant & excavation sites.

Loading and haulage are fundamental to both surface and underground mining operations. Miners use loaders and haulage carriers to not only transport the run-of-mine (ROM) ore to the processing area but also remove overburden and waste rocks from the mine site.

Proper fleet selection by determining the suitable type, size, and the required number of loaders and trucks is a strategic mine planning decision that can maximize production efficiency and minimize capital and operational costs.