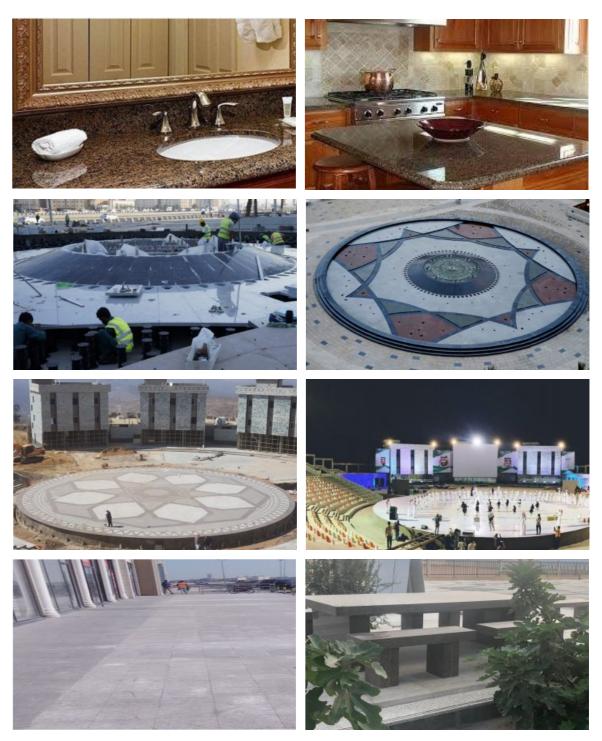

# Our Business: Bin Harkil Granite Factory

Granite is one of the well known igneous rock that can be found on the earth's surface. Because of it's unique composition and its characteristics many manufacturers are searching for the best type of granite to make it into a different object that we can encounter in our daily life. This includes Kitchen counter tops, floors, walls paving stone, curbs, steps and risers.

#### **GRANITE FINISHES**

\* Honed \* Polished \* Flamed \* Sand Blasted \* Leather Touched \* Bush Hammered \* Flamed & Brushed

BIN HARKIL GRANITE is emerged and recognized as one of the leading manufacturer of Granite with its array of classic products in and out of the kingdom.

Should you require a radical change, then, we are there to match with the construc - tion industry requirements by offering our variety of Granite products. Our factory is equipped with state of the art technology to meet the high quality standards and services towards the client's wants and needs.