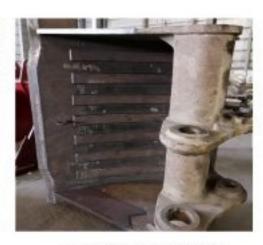

# HARDOX® WEAR PART CENTER

CUSTOM MADE BUCKET

BUCKET REPAIRING

#### REVERSE ENGINEERING AND PROTOYPING

Reverse engineering gives the space to replicate or prototype the given part by capturing the component's physical dimensions, features and material properties.

The components to prototype are disintegrated, examined and analyzed in discrete details by undergoing destructive test in our sophisticated lab to aware chemical, mechanical and metallurgical properties.

The rapid prototyping is capable to quickly create three dimensional parts with complex geometries by using 3D printing – Additive Layer Manufacturing Technology.