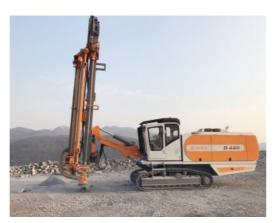

## **Drilling Solution**

Bin Harkil Co. Ltd.is a distributor of Rock drilling equipment, tools and accessories used in inter-national mining sector, quarries, cement and construction sector, we are one of the leading suppliers of its field, with 30 years of experience. We would like to introduce ourselves as a leading supplier of Rock Drilling Equipment's, Tools, and Accessories & Precision parts for Rock Blasting & Mining Industry in KSA. We supply Rock Drilling Equipment (Drill Rigs), High Quality Tools (like but- ton bits, Shank Adapter, Coupling, Ext.Roads etc.) and accessories for top hammer drilling & DTH drilling from the most trusted brands Robit (Finland). The Products have been tested, approved & trusted by most of the customers across the King-dom of Saudi Arabia for its high performance & costeffective production. We also supply Drifters & drifter parts(both hydraulic & pneumatic) compatible with almost all the brands like Sandvik, Atlas Copco, Epiroc Ingersoll Rand, Furukawa, Junjin CSM, Tamrock, Soosan CSM etc...

#### **DRILLING TOOLS & EQUIPMENTS DTH HAMMERS** & DRILL BITS FOR USE IN QUARRIES FOR BLAST **HOLE DRILLING.**

Heavy duty and Reliable with most popular International shank designs compatible with Atlas Copco, Ingersoll Rand, Sandvik Drill tech Mission etc,

Bin Harkil supplied products meets international quality standards & specifications. BUTTON BITS & TRICONE ROCK BITS compatible for all major International brands.